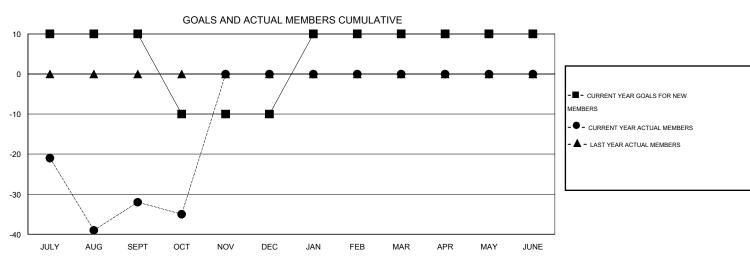

## District 31 N

Results as of: 10/31/2015

## **LOCATION NORTH CAROLINA**

GMT CA 1

| Clubs                    |                  |           |                  |                  | Members                  |                    |                                     |                    |                  |  |
|--------------------------|------------------|-----------|------------------|------------------|--------------------------|--------------------|-------------------------------------|--------------------|------------------|--|
| RESULTS FOR 2015-2016    |                  |           |                  |                  | RESULTS FOR 2015-2016    |                    |                                     |                    |                  |  |
| QUARTER                  | NEW CLUB<br>GOAL | NEW CLUBS | DROPPED<br>CLUBS | NET<br>GAIN/LOSS | QUARTER                  | NEW MEMBER<br>GOAL | CHARTER AND<br>NEW MEMBERS<br>ADDED | DROPPED<br>MEMBERS | NET<br>GAIN/LOSS |  |
| JULY/AUG/SEPT            | 0                | 0         | 4                | -4               | JULY/AUG/SEPT            | 10                 | 24                                  | 56                 | -32              |  |
| OCT/NOV/DEC  JAN/FEB/MAR | 0<br>1           | 0         | 0                | 0                | OCT/NOV/DEC  JAN/FEB/MAR | -20<br>20          | 8                                   | 11<br>0            | -3<br>0          |  |
| APR/MAY/JUNE             | 1                | 0         | 0                | 0                | APR/MAY/JUNE             | 0                  | 0                                   | 0                  | 0                |  |